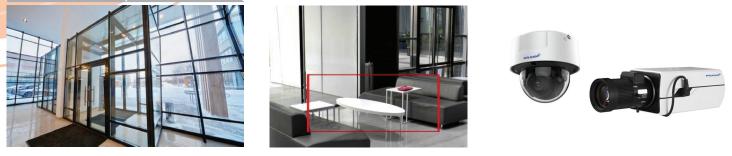

#### Entrance & Lobby

In school, the main entrance and lobby areas are the most frequented locations that require high detailed facial images even in high lighting contrast environment.

- Super WDR camera: PRAMA camera scan reach up to 140dB Wide Dynamic Range for obtaining a crystal clear image quality even in high contrast sunshine environment.
- 4K Ultra HD camera: from fixed box camera with dedicated wide angle lens to panoramic fisheye camera, PRAMA has a full range of 4K products to meet highest definition requirement.

140dB Triple-Exposure WDR

Conventional Camera

140dB – WDR Camera

In this spacious areas, less camera counts means less installation & labor fees. A high definition panoramic solution is ideal for these areas to get a maximum monitoring views and image quality insurance.

The traditional bulky box type or dome type cameras brings a visible security presence for deterrence purpose. However, PRAMA's mini & covert series cameras can give a more discreet and less intrusive solution to create a comfortable interior environment.