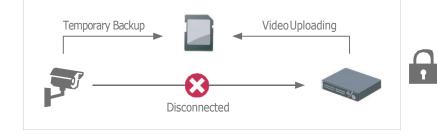

## Data Safety Auto Network Recovery (ANR)

- Auto backup if network connection is interrupted
- Data moves from SD Card to back-end device while network connection is device while network connection is restored
- We recommended using PRAMA brand Micro SD card for ANR storage