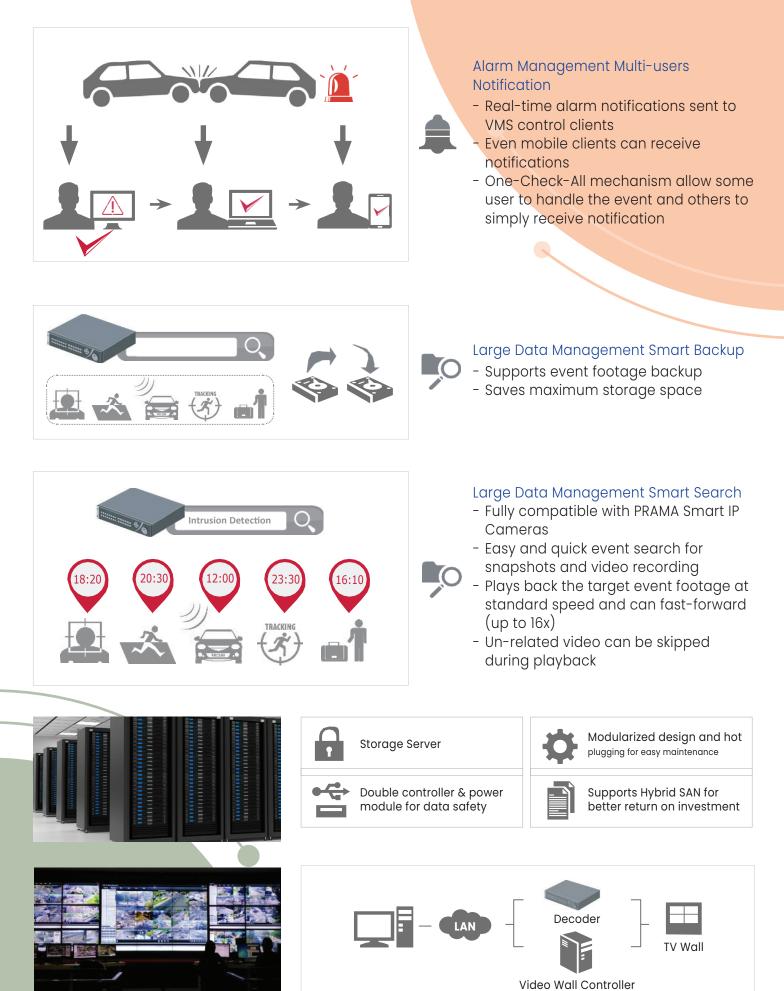

- Embedded NVR: PRAMA has the richest embedded network recorder product line from4 channels to 256channels for every level of need
- Video Management Platform: PRAMA VMS Video Platform is the CCTV system core that manages, views, playback, and controls all the daily Operations among all devices
- Network Storage Server. A must-have product line for total secure data storage
- Monitor Display System: From standalone monitors to large TV walls, PRAMA has it all