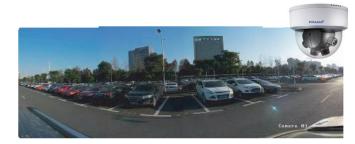

#### Parking Monitoring

PRAMA has a complete product solution for monitoring very large areas and detecting suspicious targets, even in dim light conditions. Additionally, our VMS platform and LED indicators manage and display the availability of public parking spaces.

PanoVu Panoramic Camera: Four innovative Dark Fighter imagers can deliver a panoramic view with ultra-low-light vision, effectively covering entire parking areas.

4 x rotated images in 1920x1080 resolution

stitchingto onepanoramicimage in (4096x1800)resolution