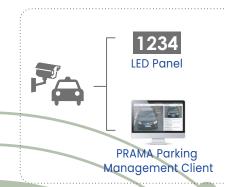

Vehicle Access Control ANPR camera with barrier linkage, B/W list filtering to manage authorized vehicle entrance & exit. Public Entries

Clear visibility in strong sun light condition, Customer counting for service improvement.

#### Vehicle Access Control

PRAMA Vehicle Access system combines high quality ANPR cameras and back-end devices to create barrier linkage, B/W list filtering, and alarm triggering.

ANPR cameras: These cameras support HD video, are weather-proof, and provide ultra-low-light vision and barrier linkage. \* ANPR support requires a customized process, and the availability of regional PRAMA LPR support varies based on local algorithm development.

#### PRAMA ANPR System

- Auto License Plate Comparison
- B/W List Filtering
- Alarm Triggering
- Result Query
- Result Export
- Auto Network Recovery(ANR)
- ANPR Remote Configuration
- Lot Availability Display
- Manual LPR Correction
- Customizable Message Display
- Overtime Alarming

### Real-Time Information Display and Parking Events

- Real-time display of available spaces
- Customizable greeting
- Real-time display of available parking spaces in client software
  Real-time display of recognized vehicle information, like plate no., entry and exit times, and more