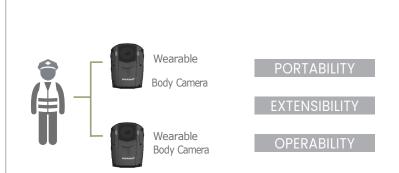

- Compact size
- Installation laborsaving
- One camera delivers two different monitoring views

Private Security Guard:

PRAMA hand-held security cameras can help private guarding team to keep valuable video footages for post- investigations.