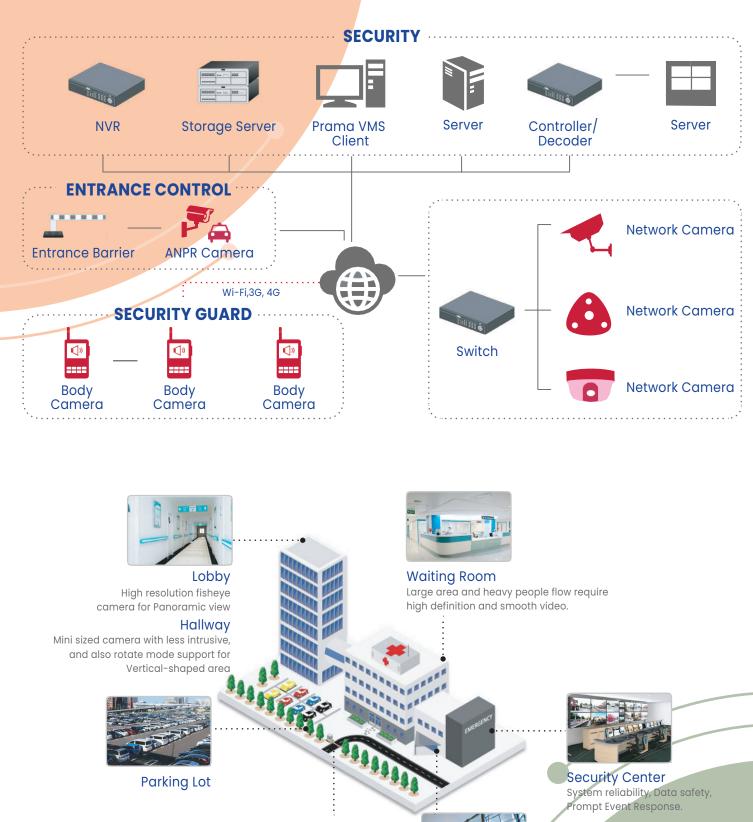

# SMART SOLUTION FOR HEALTH-CARE FACILITIES

- Ensure the Around-the-clock Safety for Patients and Staffs
- Quickly Evaluate Incidents for Prompt Event Response
- Effectively Monitor Critical Areas and Restricted Areas' Entrance
   Control
- Prevent Break-Ins and Theft

#### Entrance & Lobby

In school, the main entrance and lobby areas are the most frequented locations that require high detailed facial images even in high lighting contrast environment.

- Super WDR camera: PRAMA camera scan reach up to 140dB Wide Dynamic Range for obtaining a crystal clear image quality even in high contrast sunshine environment.
- 4K Ultra HD camera: from fixed box camera with dedicated wide angle lens to panoramic fisheye camera, PRAMA has a full range of 4K products to meet highest definition requirement.

140dB Triple-Exposure WDR

Conventional Camera

140dB – WDR Camera

In this spacious areas, less camera counts means less installation & labor fees. A high definition panoramic solution is ideal for these areas to get a maximum monitoring views and image quality insurance.

The traditional bulky box type or dome type cameras brings a visible security presence for deterrence purpose. However, PRAMA's mini & covert series cameras can give a more discreet and less intrusive solution to create a comfortable interior environment.

- Compact size
- Installation laborsaving
- One camera delivers two different monitoring views

Private Security Guard:

PRAMA hand-held security cameras can help private guarding team to keep valuable video footages for post- investigations.

#### Security Center

Storing critical video footage of daily operations in a bank's security center is a core component of a total CCTV system. It requires the utmost reliability and manageability for data protection and security operations.

- Embedded NVR: PRAMA has the richest embedded network recorder product line from4 channels to 256channels for every level of need
- Video Management Platform: PRAMA VMS Video Platform is the CCTV system core that manages, views, playback, and controls all the daily Operations among all devices
- Network Storage Server. A must-have product line for total secure data storage
- Monitor Display System: From standalone monitors to large TV walls, PRAMA has it all