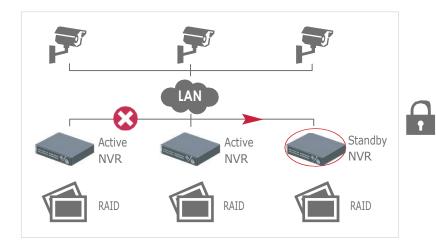

## Data Safety RAID & N+1 Failover

- Single-spot storage backup: Multi-RAID supported by embedded NVR and Storage Server
- Multi-spot storage backup:
   When any active NVR is out of service, the stand by NVR can take over recording automatically