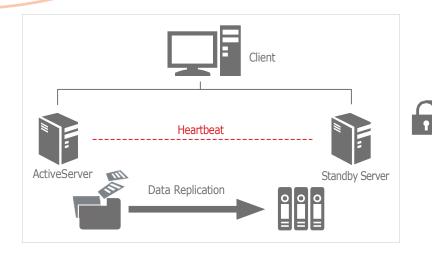

## Data Safety Server Redundancy Design

- Active & standby servers
- "Heartbeat" function automatically backs up users' Information if one server is interrupted
- Ensures users 'live view and playback in case of failover