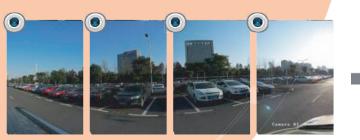

PanoVu Panoramic Camera: Four innovative Dark Fighter imagers can deliver a panoramic view with ultra-low-light vision, effectively covering entire parking areas.

4 x rotated images in 1920x1080 resolution

stitchingto onepanoramicimage in (4096x1800)resolution