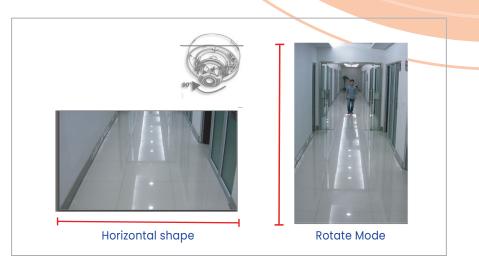

PanoVu Panoramic Camera: Four innovative Dark Fighter imagers can deliver a panoramic view with ultra-low-light vision, effectively covering entire parking areas.

4 x rotated images in 1920x1080 resolution

stitchingto onepanoramicimage in (4096x1800)resolution